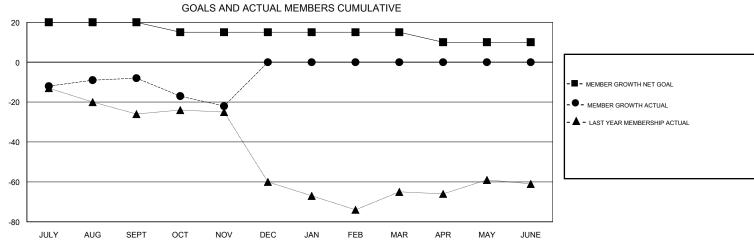

## MONTHLY MEMBERSHIP PROGRESS REPORT

District 10

Results as of: 11/30/2017

## STEVE ANTON **LOCATION MICHIGAN GMT CA** Clubs Members RESULTS FOR 2017-2018 RESULTS FOR 2017-2018 NEW CLUB GOAL NEW CLUBS DROPPED CLUBS MEMBER GROWTH NET MEMBER GROWTH DROPPED QUARTER QUARTER GOAL ACTUAL MEMBERS ACTUAL (including transfers) 0 0 20 21 25 JULY/AUG/SEPT JULY/AUG/SEPT 0 -5 14 27 OCT/NOV/DEC OCT/NOV/DEC 0 0 0 0 0 0 JAN/FEB/MAR JAN/FEB/MAR 0 0 0 0 0 -5 APR/MAY/JUNE APR/MAY/JUNE





| DROPPED CLUBS: 0  DROPPED MEMBERS |    | 15 CLUBS OF 55 ADDED 1 OR MORE<br>NEW MEMBERS | GENDER DISTRIBUT  MALE FEMALE  Women Percentage Fiscal | 1,101 (74.29%)<br>381 (25.71%) |     |
|-----------------------------------|----|-----------------------------------------------|--------------------------------------------------------|--------------------------------|-----|
| DECEASED                          | 1  | CLICK HERE FOR CUMULATIVE  MEMBERSHIP DATA    | TOTAL FAMILY UNIT MEMBERS                              |                                | 251 |
| CLUB CANCELLED                    | 0  |                                               | FAMILY MEMBERS PAYING HALF                             |                                | 128 |
| OTHER                             | 51 |